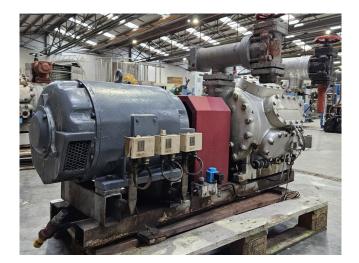

#### **Used Sabroe CMO 28**

Used Sabroe CMO 28 single-stage reciprocating compressor on Freon. Complete with Alconza-S.A. D 180L-4 electro motor: 30 kW -1455 RPM, pressure safety switches/gaugues and sight glass. The compressor has a displacement of 233 m<sup>3</sup>/h at 1800 RPM. \*Why choose for HOSBV? Were not only the largest used refrigeration specialist in Europe, but also, we deliver all equipment including an extensive test, warranty and industrial cleaning. \*Optional we can also perform a new paint job and arrange the logistics.