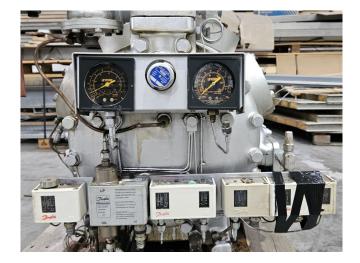

### **Specifications**

| Brand                    | Sabroe              |
|--------------------------|---------------------|
| Туре                     | CMO 28              |
| Refrigerant              | Freon               |
| kW at 0ºC/+40ºC          | 147,1               |
| kW at -5ºC/+40ºC         | 118,3               |
| kW at -10ºC/+40ºC        | 93,4                |
| kW at -20ºC/+40ºC        | 55,4                |
| kW at -30ºC/+40ºC        | 29,5                |
| Capacity Control         | ✓                   |
| On steel base frame      | ✓                   |
| Pressure safety switches | ✓                   |
| Hp/Lp/Op                 |                     |
| Pressure gauges          | ✓                   |
| Hp/Lp/Op                 |                     |
| Sight Glass              | ✓                   |
| Solenoid Valve           | ✓                   |
| m3 / h                   | 233 m³/h - 1800 RPM |
| Remarks                  | Y.o.b. 2005         |
| Sizes                    | 1650x730x940 mm     |
|                          | (LxWxH)             |
| Stock                    | 1                   |
|                          |                     |

#### **Used Sabroe CMO 28**

Used Sabroe CMO 28 single-stage reciprocating compressor on Freon. Complete with Alconza-S.A. D 180L-4 electro motor: 30 kW -1455 RPM, pressure safety switches/gaugues and sight glass. The compressor has a displacement of 233 m<sup>3</sup>/h at 1800 RPM. \*Why choose for HOSBV? Were not only the largest used refrigeration specialist in Europe, but also, we deliver all equipment including an extensive test, warranty and industrial cleaning. \*Optional we can also perform a new paint job and arrange the logistics.