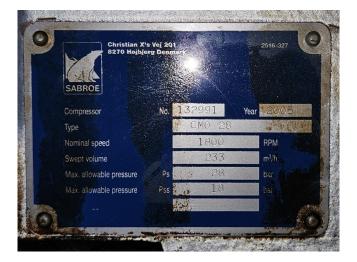

### **Specifications**

| Brand                    | Sabroe              |
|--------------------------|---------------------|
| Туре                     | CMO 28              |
| Refrigerant              | Freon               |
| kW at 0ºC/+40ºC          | 147,1               |
| kW at -5ºC/+40ºC         | 118,3               |
| kW at -10ºC/+40ºC        | 93,4                |
| kW at -20ºC/+40ºC        | 55,4                |
| kW at -30ºC/+40ºC        | 29,5                |
| Capacity Control         | ✓                   |
| On steel base frame      | ✓                   |
| Pressure safety switches | ✓                   |
| Hp/Lp/Op                 |                     |
| Pressure gauges          | ✓                   |
| Hp/Lp/Op                 |                     |
| Sight Glass              | ✓                   |
| Solenoid Valve           | ✓                   |
| m3 / h                   | 233 m³/h - 1800 RPM |
| Remarks                  | Y.o.b. 2005         |
| Sizes                    | 1650x730x940 mm     |
|                          | (LxWxH)             |
| Stock                    | 1                   |
|                          |                     |

#### **Used Sabroe CMO 28**

Used Sabroe CMO 28 single-stage reciprocating compressor on Freon. Complete with Alconza-S.A. D 180L-4 electro motor: 30 kW -1455 RPM, pressure safety switches/gaugues and sight glass. The compressor has a displacement of 233 m<sup>3</sup>/h at 1800 RPM. \*Why choose for HOSBV? Were not only the largest used refrigeration specialist in Europe, but also, we deliver all equipment including an extensive test, warranty and industrial cleaning. \*Optional we can also perform a new paint job and arrange the logistics.