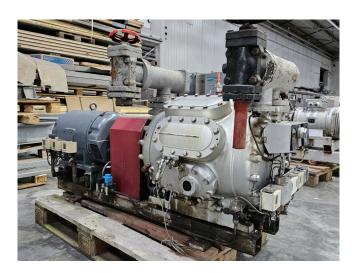

#### **Used Sabroe CMO 28**

Used Sabroe CMO 28 single-stage reciprocating compressor on Freon. Complete with Alconza-S.A. D 180L-4 electro motor: 30 kW -1455 RPM, pressure safety switches/gaugues and sight glass. The compressor has a displacement of 233 m<sup>3</sup>/h at 1800 RPM. \*Why choose for HOSBV? Were not only the largest used refrigeration specialist in Europe, but also, we deliver all equipment including an extensive test, warranty and industrial cleaning. \*Optional we can also perform a new paint job and arrange the logistics.