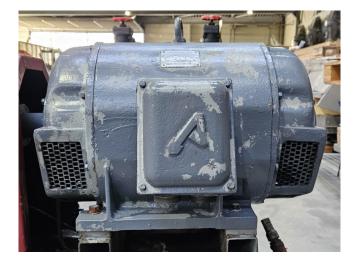

#### **Used Sabroe CMO 28**

Used Sabroe CMO 28 single-stage reciprocating compressor on Freon. Complete with Alconza-S.A. D 180L-4 electro motor: 30 kW -1455 RPM, pressure safety switches/gaugues and sight glass. The compressor has a displacement of 233 m<sup>3</sup>/h at 1800 RPM. \*Why choose for HOSBV? Were not only the largest used refrigeration specialist in Europe, but also, we deliver all equipment including an extensive test, warranty and industrial cleaning. \*Optional we can also perform a new paint job and arrange the logistics.