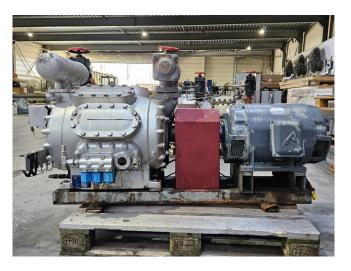

### **Specifications**

| Brand                    | Sabroe              |
|--------------------------|---------------------|
| Туре                     | CMO 28              |
| Refrigerant              | Freon               |
| kW at 0ºC/+40ºC          | 147,1               |
| kW at -5ºC/+40ºC         | 118,3               |
| kW at -10ºC/+40ºC        | 93,4                |
| kW at -20ºC/+40ºC        | 55,4                |
| kW at -30ºC/+40ºC        | 29,5                |
| Capacity Control         | ✓                   |
| On steel base frame      | ✓                   |
| Pressure safety switches | ✓                   |
| Hp/Lp/Op                 |                     |
| Pressure gauges          | ✓                   |
| Hp/Lp/Op                 |                     |
| Sight Glass              | ✓                   |
| Solenoid Valve           | ✓                   |
| m3 / h                   | 233 m³/h - 1800 RPM |
| Remarks                  | Y.o.b. 2005         |
| Sizes                    | 1650x730x940 mm     |
|                          | (LxWxH)             |
| Stock                    | 1                   |
|                          |                     |

#### **Used Sabroe CMO 28**

Used Sabroe CMO 28 single-stage reciprocating compressor on Freon. Complete with Alconza-S.A. D 180L-4 electro motor: 30 kW -1455 RPM, pressure safety switches/gaugues and sight glass. The compressor has a displacement of 233 m<sup>3</sup>/h at 1800 RPM. \*Why choose for HOSBV? Were not only the largest used refrigeration specialist in Europe, but also, we deliver all equipment including an extensive test, warranty and industrial cleaning. \*Optional we can also perform a new paint job and arrange the logistics.