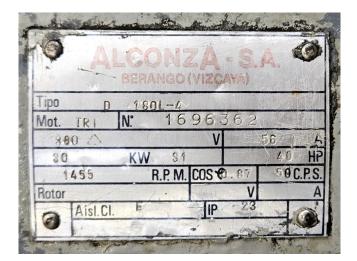

#### **Used Sabroe CMO 28**

Used Sabroe CMO 28 single-stage reciprocating compressor on Freon. Complete with Alconza-S.A. D 180L-4 electro motor: 30 kW -1455 RPM, pressure safety switches/gaugues and sight glass. The compressor has a displacement of 233 m<sup>3</sup>/h at 1800 RPM. \*Why choose for HOSBV? Were not only the largest used refrigeration specialist in Europe, but also, we deliver all equipment including an extensive test, warranty and industrial cleaning. \*Optional we can also perform a new paint job and arrange the logistics.