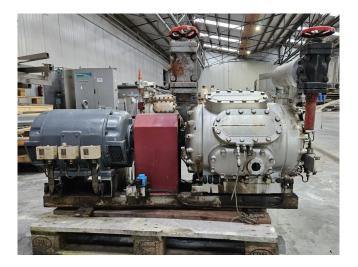

### **Specifications**

| Brand                    | Sabroe              |
|--------------------------|---------------------|
| Туре                     | CMO 28              |
| Refrigerant              | Freon               |
| kW at 0ºC/+40ºC          | 147,1               |
| kW at -5ºC/+40ºC         | 118,3               |
| kW at -10ºC/+40ºC        | 93,4                |
| kW at -20ºC/+40ºC        | 55,4                |
| kW at -30ºC/+40ºC        | 29,5                |
| Capacity Control         | ✓                   |
| On steel base frame      | ✓                   |
| Pressure safety switches | ✓                   |
| Hp/Lp/Op                 |                     |
| Pressure gauges          | ✓                   |
| Hp/Lp/Op                 |                     |
| Sight Glass              | ✓                   |
| Solenoid Valve           | ✓                   |
| m3 / h                   | 233 m³/h - 1800 RPM |
| Remarks                  | Y.o.b. 2005         |
| Sizes                    | 1650x730x940 mm     |
|                          | (LxWxH)             |
| Stock                    | 1                   |
|                          |                     |

#### **Used Sabroe CMO 28**

Used Sabroe CMO 28 single-stage reciprocating compressor on Freon. Complete with Alconza-S.A. D 180L-4 electro motor: 30 kW -1455 RPM, pressure safety switches/gaugues and sight glass. The compressor has a displacement of 233 m<sup>3</sup>/h at 1800 RPM. \*Why choose for HOSBV? Were not only the largest used refrigeration specialist in Europe, but also, we deliver all equipment including an extensive test, warranty and industrial cleaning. \*Optional we can also perform a new paint job and arrange the logistics.