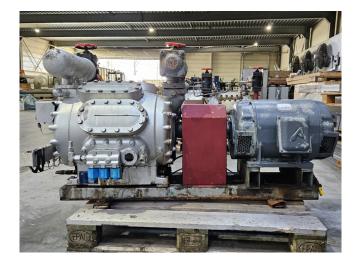

### **Specifications**

| Brand                    | Sabroe              |
|--------------------------|---------------------|
| Туре                     | CMO 28              |
| Refrigerant              | Freon               |
| kW at 0ºC/+40ºC          | 147,1               |
| kW at -5ºC/+40ºC         | 118,3               |
| kW at -10ºC/+40ºC        | 93,4                |
| kW at -20ºC/+40ºC        | 55,4                |
| kW at -30ºC/+40ºC        | 29,5                |
| Capacity Control         | ✓                   |
| On steel base frame      | ✓                   |
| Pressure safety switches | ✓                   |
| Hp/Lp/Op                 |                     |
| Pressure gauges          | ✓                   |
| Hp/Lp/Op                 |                     |
| Sight Glass              | ✓                   |
| Solenoid Valve           | ✓                   |
| m3 / h                   | 233 m³/h - 1800 RPM |
| Remarks                  | Y.o.b. 2005         |
| Sizes                    | 1650x730x940 mm     |
|                          | (LxWxH)             |
| Stock                    | 1                   |
|                          |                     |

#### **Used Sabroe CMO 28**

Used Sabroe CMO 28 single-stage reciprocating compressor on Freon. Complete with Alconza-S.A. D 180L-4 electro motor: 30 kW -1455 RPM, pressure safety switches/gaugues and sight glass. The compressor has a displacement of 233 m<sup>3</sup>/h at 1800 RPM. \*Why choose for HOSBV? Were not only the largest used refrigeration specialist in Europe, but also, we deliver all equipment including an extensive test, warranty and industrial cleaning. \*Optional we can also perform a new paint job and arrange the logistics.